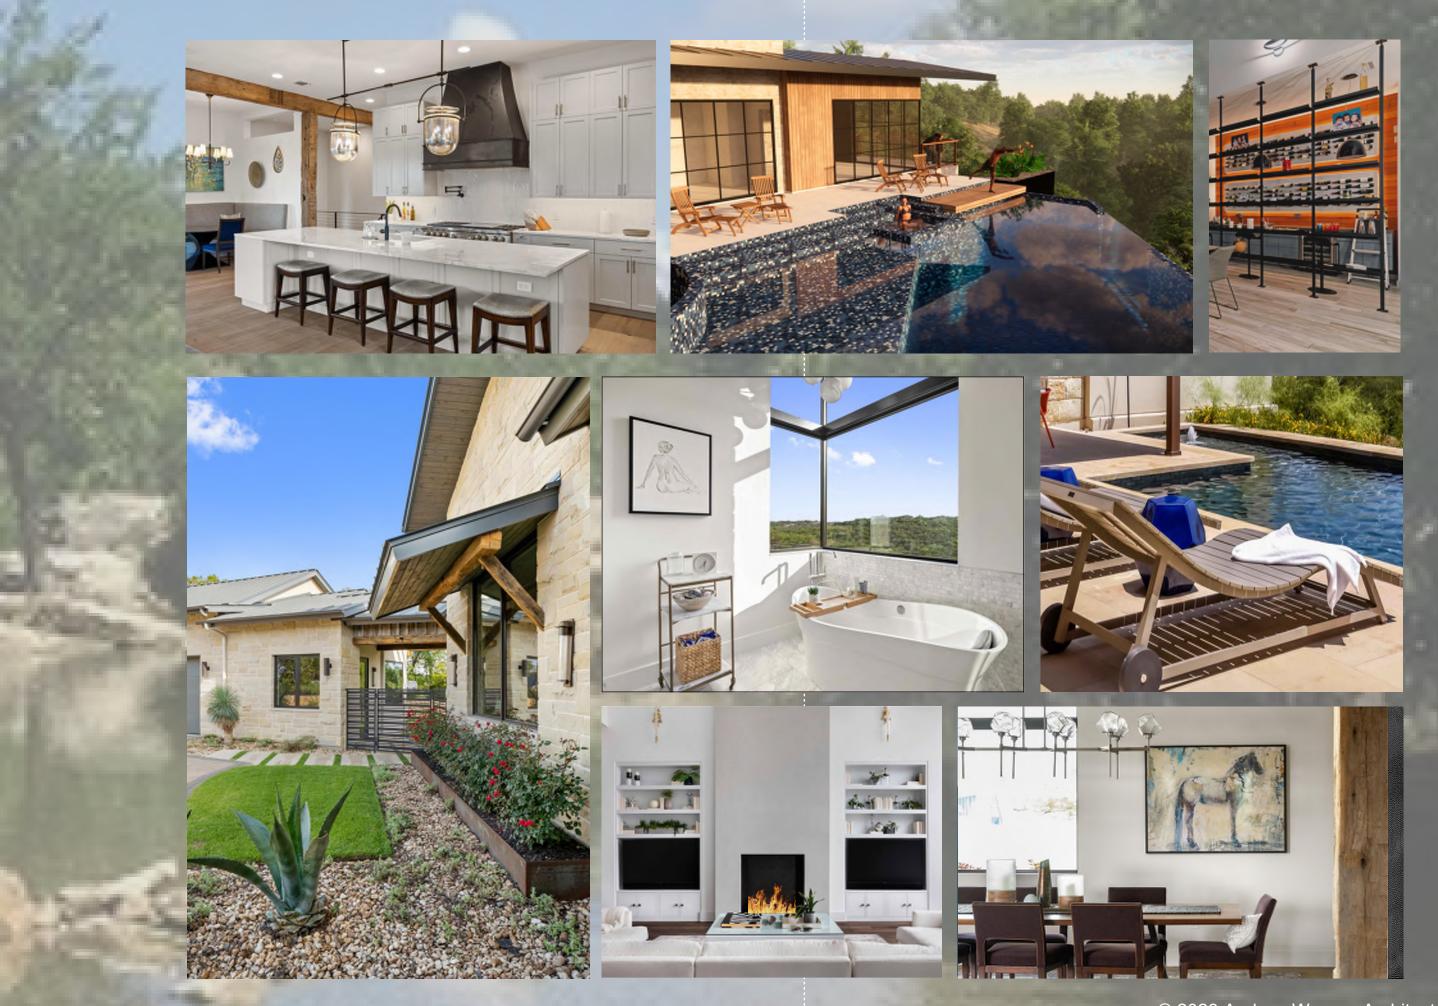

LUXURY CUSTOM HOMES

ESTATES ACCROSS
THE TEXAS HILL COUNTRY
INCLUDING PRESERVATION RANCH,
SPANISH OAKS & DRIFTWOOD

© 2023 Andrew Wagner Architects